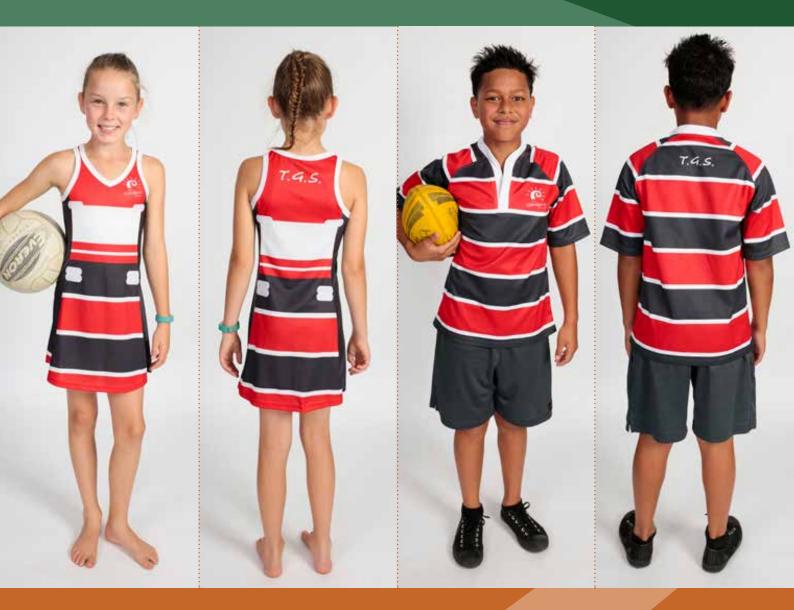

# Sport

Head-scarves, hijabs and turbans worn for cultural reasons, should be in a plain fabric, in the school colours of red, black, white or brown, with no accessories.

. . . . . . . . . . .

. . . . . . . . . . . .