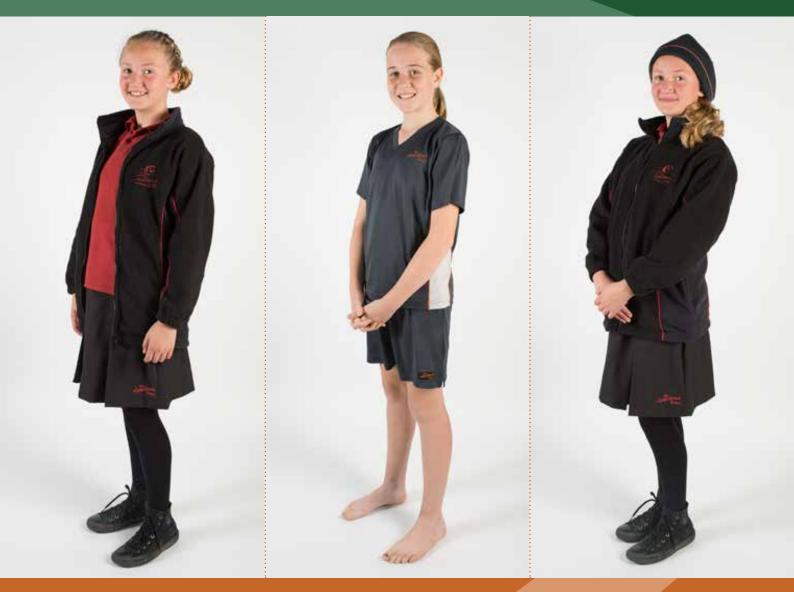

# *Year* 7-8

### Compulsory

Polo shirt, grey shorts with knee high boys socks, grey skirt with black or white ankle socks, Y7/8 black cap or Year 7/8 black bucket hat, PE gear, polar fleece jacket.

Optional

Girls - plain black tights/ knee high socks in cooler weather or for cultural reasons

(footless tights or leggings may NOT be worn)

School scar

Grey undershirt may be worn on it's own or underneath the school polo shirt

> Long black cargo pants Year 0-6 only