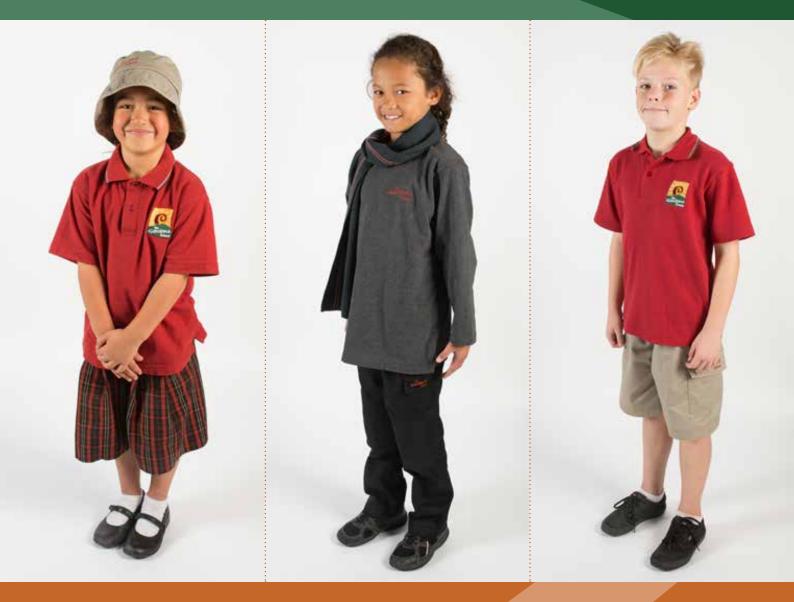

# *Yea*r 0-6

### Compulsory

Polo shirt, tan shorts or tartan culottes, tan bucket hat, PE gear, white or black ankle socks, polar fleece jacket.

Girls - plain black tights/ knee high socks in cooler weather or for cultural reasons

(footless tights or leggings may NOT be worn)

School scar

Grey undershirt may be worn on it's own or <u>underne</u>ath the school polo shirt

> Long black cargo pants Year 0-6 only