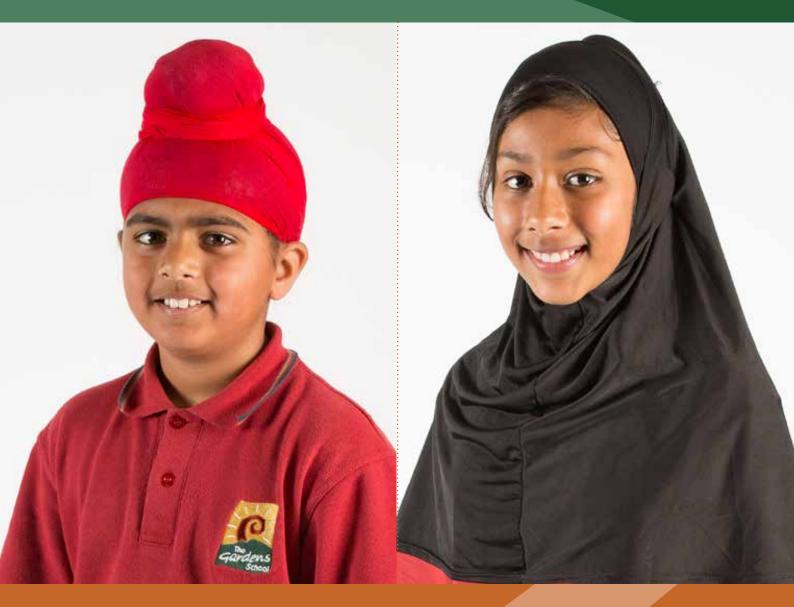

Hats are compulsory clothing items during the warmer times of the year.

All uniform items must be named in a prominent place. Please do not name hats on the brim.

Head-scarves, hijabs and turbans worn for cultural reasons, should be in a plain fabric, in the school colours of red, black, white or brown, with no accessories.

### Cultural

Head-scarves, hijabs and turbans worn for cultural reasons, should be in a plain fabric, in the school colours of red, black, white or brown, with no accessories.

. . . . . . . . . . . . . .