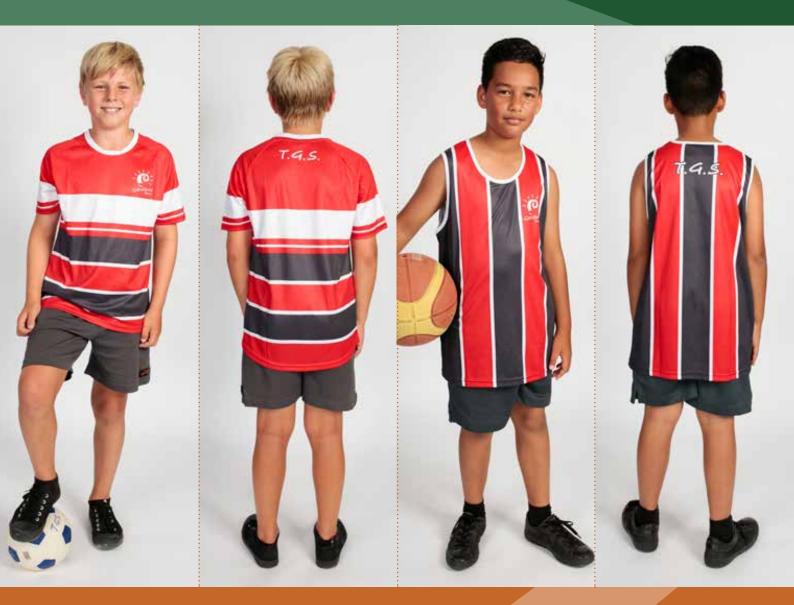

# Sport

Head-scarves, hijabs and turbans worn for cultural reasons, should be in a plain fabric, in the school colours of red, black, white or brown, with no accessories.

. . . . . . . . . . .

. . . . . . . . . . . .