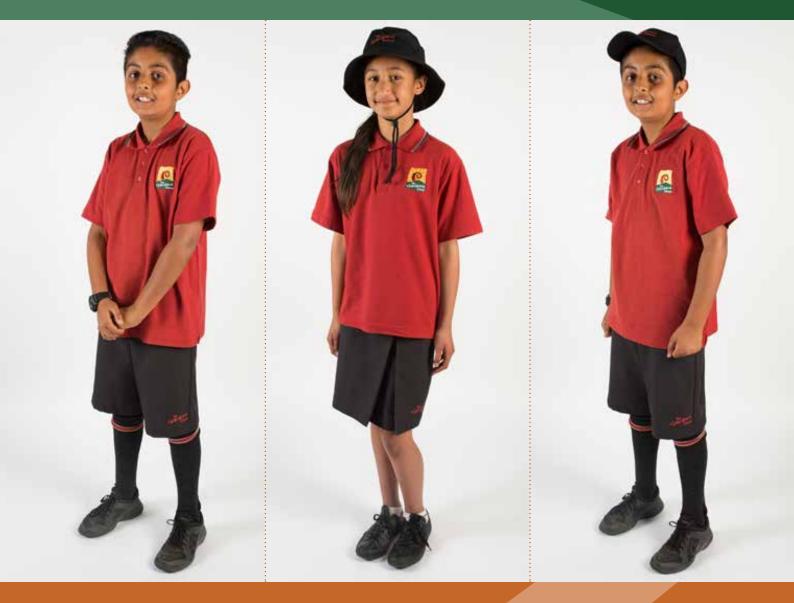

# *Year* 7-8

### Compulsory

Polo shirt, grey shorts with knee high boys socks, grey skirt with black or white ankle socks, Y7/8 black cap or Year 7/8 black bucket hat, PE gear, polar fleece jacket.

Girls - plain black tights/ knee high socks in cooler weather or for cultural reasons

(footless tights or leggings may NOT be worn)

School scar

Grey undershirt may be worn on it's own or underneath the school polo shirt

> Long black cargo pants Year 0-6 only